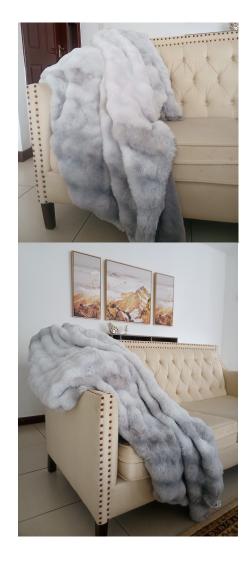

### GREY RABBIT FLEECE BLANKET

Experience unparalleled warmth and comfort with our Grey Rabbit Fleece Blanket. Crafted from high-quality fleece material, this blanket offers a plush and velvety texture that feels incredibly soft against the skin. The charming grey color complements any decor scheme, adding a touch of sophistication to your living space.

#### **Read More**

**SKU:** MNK-001-1-4-2-2-1-1 **Price:** KSh 16,000.00