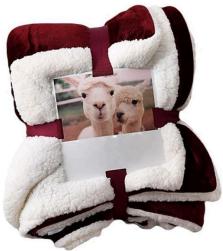

### MAROON FLEECE BLANKET

Elevate your lounging experience with our Maroon Fleece Blanket. Made from high-quality fleece material, this blanket offers exceptional softness and warmth, enveloping you in comfort on chilly evenings. The rich maroon color adds a touch of elegance to any room, enhancing the ambiance and complementing a variety of decor styles.

**Read More** 

**SKU:** MNK-001-1-4-2-2-2 **Price:** KSh 8,500.00