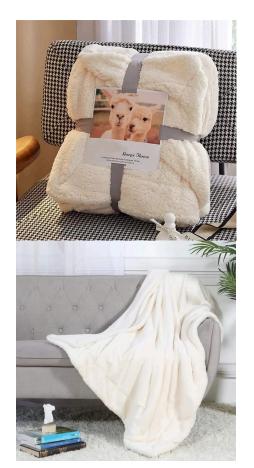

## **CREAM SHERPA THROW FLEECE BLANKET**

Indulge in the luxurious warmth and softness of our Cream Sherpa Throw Fleece Blanket. Crafted from premium fleece material, this blanket offers unparalleled comfort and coziness, making it perfect for snuggling up on chilly nights. The cream color adds a touch of elegance to any room, while the plush Sherpa lining provides added warmth and insulation.

#### **Read More**

**SKU:** MNK-001-1-4-2-2-1 **Price:** KSh 8,500.00