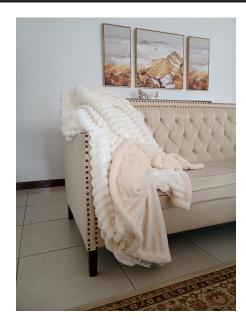

## **CREAM SHERPA THROW FLEECE BLANKET**

Indulge in the luxurious warmth and softness of our Cream Sherpa Throw Fleece Blanket. Crafted from premium fleece material, this blanket offers unparalleled comfort and coziness, making it perfect for snuggling up on chilly nights. The cream color adds a touch of elegance to any room, while the plush Sherpa lining provides added warmth and insulation.

#### **Read More**

**SKU:** MNK-001-1-4-2-2-1 **Price:** KSh 8,500.00