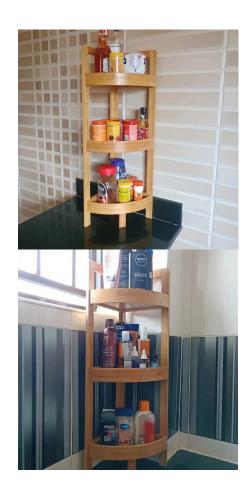

## **CORNER SHELF**

Introducing our Corner Shelf – the perfect solution for maximizing space and adding style to any corner of your home! Crafted with durability and functionality in mind, this sleek and modern shelf is designed to fit seamlessly into any room.

#### **Read More**

**SKU:** MNK-001-1-4-1-1-1 **Price:** KSh 5,500.00