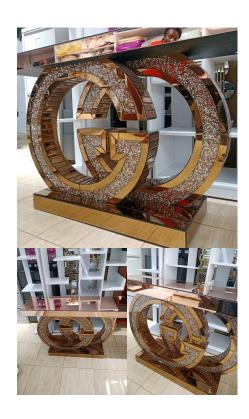

## **GUCCI CONSOLE TABLE**

Made from high-quality materials, the Gucci Console Table boasts a durable construction that ensures longevity and stability. Its spacious tabletop provides ample space for displaying decor items, photographs, or personal belongings, while the lower shelf offers additional storage or display options.

The distinctive Gucci branding adds a touch of sophistication and prestige to your living space, making it the perfect focal point for entryways, living rooms, or hallways. Elevate your home decor with the timeless elegance of the Gucci Console Table and experience luxury like never before.

#### Read More

**SKU:** MNK-001-1-3-1 **Price:** KSh 65,000.00