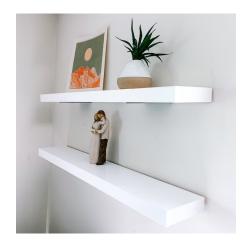

## **FLOATING SHELF (120CM)**

Elevate your space with our Floating Shelf (120cm). Perfect for displaying photos, plants, or decorative items, this sleek and modern shelf adds style and functionality to any room. Its minimalist design creates the illusion of a floating shelf, making it a stylish addition to your home or office. Crafted from high-quality materials, our Floating Shelf (120cm) is sturdy and durable, ensuring long-lasting use. Easy to install and versatile in design, it's the perfect solution for organizing and showcasing your favorite belongings. Experience the convenience and elegance of our Floating Shelf (120cm) from Organized Planet today!