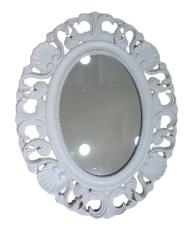

## **OVAL WHITE DECORATIVE MIRROR**

Elevate the ambiance of your living space with our exquisite Oval White Decorative Mirror, a timeless addition to any home decor. Crafted with meticulous attention to detail, this mirror boasts a sleek oval shape that effortlessly enhances the aesthetic appeal of any room.

Read More

**SKU:** MNK-001-1-2-2-2 **Price:** KSh 5,500.00