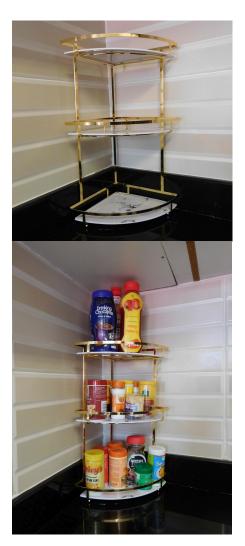

## **CORNER METALLIC SHELF**

Introducing our Corner Metallic Shelf – the perfect blend of style and functionality for any corner of your home! Crafted with premium-quality metal, this sleek and modern shelf offers a contemporary touch to your decor while maximizing storage space.

Read More

**SKU:** MNK-001-1-4-1-1-1

**Price:** KSh 5,500.00