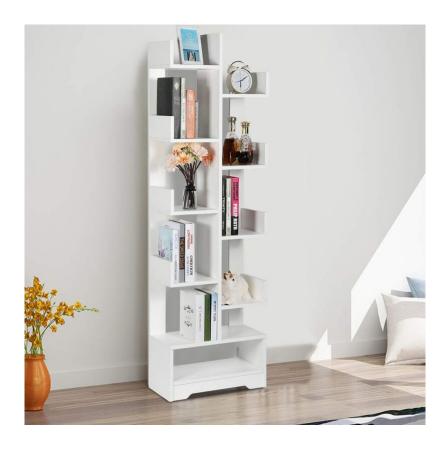

## **3-TIER CHEST OF DRAWERS**

Transform your living space with our exquisite chest of drawers, where style meets functionality seamlessly. Crafted with precision and attention to detail, our collection boasts versatile designs to suit any decor aesthetic. Organize your essentials effortlessly while adding a touch of elegance to your home. Elevate your storage solutions with our premium chest of drawers today!

#### **Read More**

**SKU:** MNK-001-1-1-2-3-1-3-1-2-1-1

**Price:** KSh 18,500.00