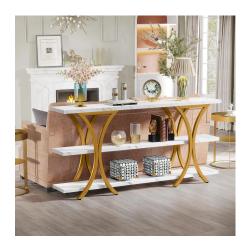

## **CONSOLE TABLE**

Elevate your entryway with our 70.8" Industrial Console Table, a perfect blend of rustic charm and modern utility. Crafted from durable 1.18" thick particleboard and supported by a heavy-duty metal frame, this console table ensures longevity and stability. With its generous dimensions of 70.8" W x 13.8" D x 33.5" H, it offers ample space to display your favorite decor pieces or keep everyday essentials organized. Featuring three-tier shelves, it provides convenient storage for books, plants, or decorative baskets, making it a versatile addition to any space. Upgrade your home with this stylish and functional console table today!

Read More SKU: N/A

Price: KSh 45,000.00