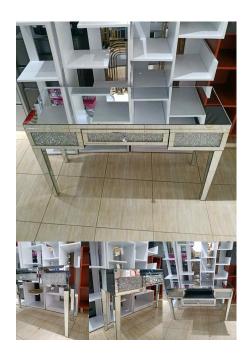

## SILVER CONSOLE TABLE WITH DRAWER

Introducing our Silver Console Table with Drawer – a blend of style and functionality perfect for any modern home. Crafted with elegance and practicality in mind, this console table is designed to enhance your living space.

#### **Read More**

**SKU:** MNK-001-1-3-1-1-1 **Price:** KSh 65,000.00