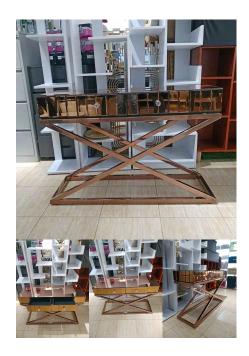

## SILVER CONSOLE TABLE WITH DRAWER

Introducing our Silver Console Table with Drawer – a blend of style and functionality perfect for any modern home. Crafted with elegance and practicality in mind, this console table is designed to enhance your living space.

#### **Read More**

**SKU:** MNK-001-1-3-1-1-1 **Price:** KSh 65,000.00

## **SILVER CONSOLE TABLE**

Introducing our Silver Console Table – a sleek and sophisticated addition to any modern home. Crafted with elegance and functionality in mind, this console table is designed to elevate your living space.

### **CONSOLE TABLE WITH DRAWERS**

Introducing our Console Table with Drawers – the perfect blend of style and functionality for your living space. Crafted with precision and attention to detail, this console table features a sleek design with ample storage options.

#### **Read More**

**SKU:** MNK-001-1-3-1-1 **Price:** KSh 65,000.00