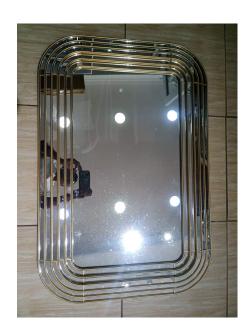

## **RECTANGLE DECORATIVE MIRROR**

Enhance the aesthetic appeal of your living space with our exquisite Rectangle Decorative Mirror. Crafted with precision and attention to detail, this mirror exudes elegance and sophistication. Its clean lines and sharp angles create a modern and sleek look that complements any decor style. Perfect for adding depth and dimension to any room, this mirror is ideal for entryways, living rooms, bedrooms, and more.

#### **Read More**

**SKU:** MNK-001-1-2-2-2-1-1

**Price:** KSh 3,500.00