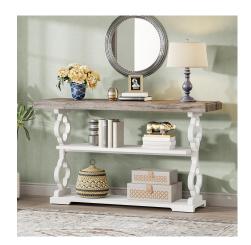

## **FARMHOUSE CONSOLE TABLE**

Elevate your entryway or living space with our Farmhouse Console Table, crafted to blend seamlessly with modern and traditional décor alike. With dimensions of 55" W x 13" D x 33" H, this meticulously designed piece offers ample surface area and three tiered storage shelves, optimizing space while adding a touch of rustic charm to any room. Organize your essentials and display your favorite décor items with ease on this versatile and stylish console table. Welcome guests in style or create a cozy corner to unwind – the possibilities are endless with this functional and elegant addition to your home.

Read More SKU: N/A

**Price:** KSh 45,000.00