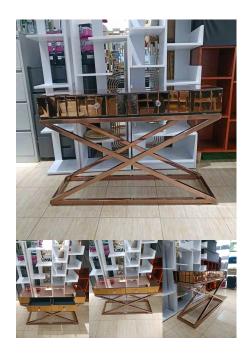

## **CONSOLE TABLE**

Elevate your entryway with our 70.8" Industrial Console Table, a perfect blend of rustic charm and modern utility. Crafted from durable 1.18" thick particleboard and supported by a heavy-duty metal frame, this console table ensures longevity and stability. With its generous dimensions of 70.8" W x 13.8" D x 33.5" H, it offers ample space to display your favorite decor pieces or keep everyday essentials organized. Featuring three-tier shelves, it provides convenient storage for books, plants, or decorative baskets, making it a versatile addition to any space. Upgrade your home with this stylish and functional console table today!

Read More **SKU:** N/A

Price: KSh 45,000.00