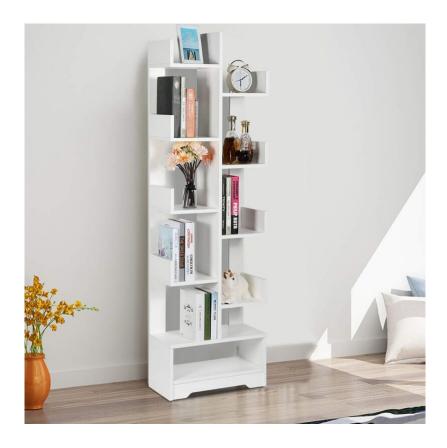

## **CHEST OF DRAWERS**

Transform your living space with our exquisite chest of drawers, where style meets functionality seamlessly. Crafted with precision and attention to detail, our collection boasts versatile designs to suit any decor aesthetic. Organize your essentials effortlessly while adding a touch of elegance to your home. Elevate your storage solutions with our premium chest of drawers today!

#### **Read More**

**SKU:** MNK-001-1-1-2-3-1-3-1-2-1

**Price:** KSh 38.000.00