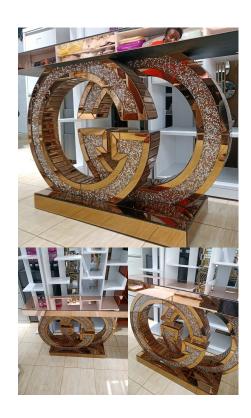

### **GUCCI CONSOLE TABLE**

Made from high-quality materials, the Gucci Console Table boasts a durable construction that ensures longevity and stability. Its spacious tabletop provides ample space for displaying decor items, photographs, or personal belongings, while the lower shelf offers additional storage or display options.

The distinctive Gucci branding adds a touch of sophistication and prestige to your living space, making it the perfect focal point for entryways, living rooms, or hallways. Elevate your home decor with the timeless elegance of the Gucci Console Table and experience luxury like never before.

#### Read More

**SKU:** MNK-001-1-3-1 Price: KSh 65,000.00