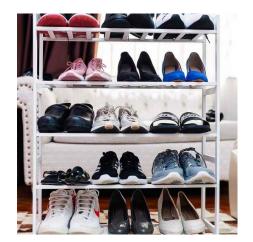

## **SHOE RACK**

Introducing our Shoe Rack: the perfect blend of functionality and style. Keep your footwear organized and your space clutter-free with this sleek and sturdy shoe rack. Designed to fit seamlessly into any room, from the entryway to the closet, it provides ample storage for all your favorite pairs of shoes. Say goodbye to messy floors and hello to an organized home with our Shoe Rack from Organized Planet.

**Read More** 

**SKU:** MNK-001-1-3-2-2 **Price:** KSh 4,200.00