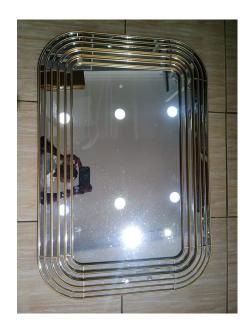

## **RECTANGLE DECORATIVE MIRROR**

Elevate your interior decor with our exquisite Rectangle Decorative Mirror. This stunning piece is meticulously crafted to add sophistication and style to any room. Its sleek design and clean lines make it a versatile addition to both modern and traditional spaces.

Read More

**SKU:** MNK-001-1-2-2-2-2 **Price:** KSh 13,000.00