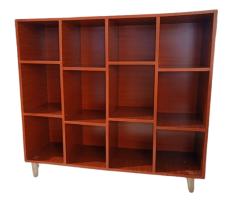

## **CHEST OF DRAWERS**

Transform your living space with our exquisite chest of drawers, where style meets functionality seamlessly. Crafted with precision and attention to detail, our collection boasts versatile designs to suit any decor aesthetic. Organize your essentials effortlessly while adding a touch of elegance to your home. Elevate your storage solutions with our premium chest of drawers today!

#### **Read More**

**SKU:** MNK-001-1-1-2-3-1-3-1-2-1

**Price:** KSh 38.000.00