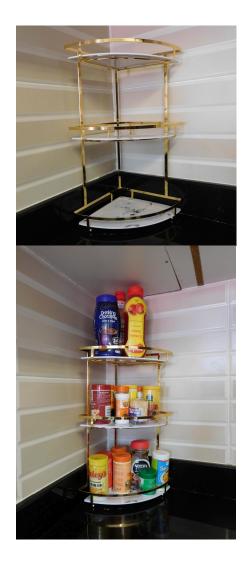

## **CORNER METALLIC SHELF**

Introducing our Corner Metallic Shelf – the perfect blend of style and functionality for any corner of your home! Crafted with premium-quality metal, this sleek and modern shelf offers a contemporary touch to your decor while maximizing storage space.

#### **Read More**

**SKU:** MNK-001-1-4-1-1-1

**Price:** KSh 5,500.00