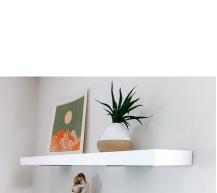

## FLOATING SHELF (120CM)

Elevate your space with our Floating Shelf (120cm). Perfect for displaying photos, plants, or decorative items, this sleek and modern shelf adds style and functionality to any room. Its minimalist design creates the illusion of a floating shelf, making it a stylish addition to your home or office. Crafted from high-quality materials, our Floating Shelf (120cm) is sturdy and durable, ensuring long-lasting use. Easy to install and versatile in design, it's the perfect solution for organizing and showcasing your favorite belongings. Experience the convenience and elegance of our Floating Shelf (120cm) from Organized Planet today!

**SKU:** MNK-001-1-1-1 Price: KSh 4,500.00