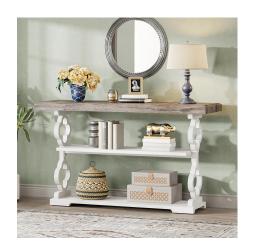

## **FARMHOUSE CONSOLE TABLE**

Elevate your entryway or living space with our Farmhouse Console Table, crafted to blend seamlessly with modern and traditional décor alike. With dimensions of 55" W x 13" D x 33" H, this meticulously designed piece offers ample surface area and three tiered storage shelves, optimizing space while adding a touch of rustic charm to any room. Organize your essentials and display your favorite décor items with ease on this versatile and stylish console table. Welcome guests in style or create a cozy corner to unwind - the possibilities are endless with this functional and elegant addition to your home.

**Read More** SKU: N/A

Price: KSh 45,000.00