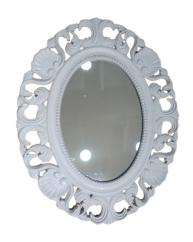

## OVAL WHITE DECORATIVE MIRROR

Elevate the ambiance of your living space with our exquisite Oval White Decorative Mirror, a timeless addition to any home decor. Crafted with meticulous attention to detail, this mirror boasts a sleek oval shape that effortlessly enhances the aesthetic appeal of any room.

Read More

**SKU:** MNK-001-1-2-2-2 **Price:** KSh 5,500.00