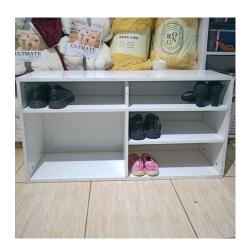

## **SHOE BENCH (SLIGHLTY DENTED)**

Elevate your entryway with our stylish Shoe Bench, now available at a discounted price due to minor imperfections. This versatile piece combines functionality with contemporary design, offering ample storage space for your footwear while adding a touch of elegance to your home decor.

#### Read More

**SKU:** MNK-001-1-1-2-2-2-1 **Price:** KSh 10,000.00