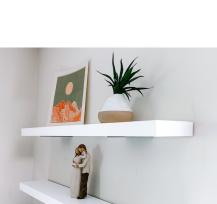

## FLOATING SHELF (120CM)

Elevate your space with our Floating Shelf (120cm). Perfect for displaying photos, plants, or decorative items, this sleek and modern shelf adds style and functionality to any room. Its minimalist design creates the illusion of a floating shelf, making it a stylish addition to your home or office. Crafted from high-quality materials, our Floating Shelf (120cm) is sturdy and durable, ensuring long-lasting use. Easy to install and versatile in design, it's the perfect solution for organizing and showcasing your favorite belongings. Experience the convenience and elegance of our Floating Shelf (120cm) from Organized Planet today!

**SKU:** MNK-001-1-1-1 Price: KSh 4,500.00