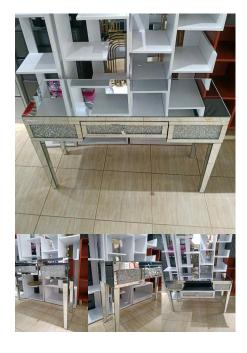

## SILVER CONSOLE TABLE WITH DRAWER

Introducing our Silver Console Table with Drawer – a blend of style and functionality perfect for any modern home. Crafted with elegance and practicality in mind, this console table is designed to enhance your living space.

## Read More

**SKU:** MNK-001-1-3-1-1-1-1 **Price:** KSh 65,000.00