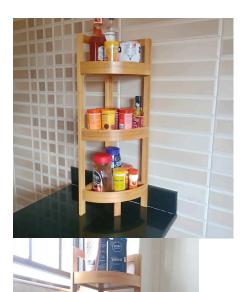

#### CORNER SHELF

Introducing our Corner Shelf – the perfect solution for maximizing space and adding style to any corner of your home! Crafted with durability and functionality in mind, this sleek and modern shelf is designed to fit seamlessly into any room.

#### **Read More**

**SKU:** MNK-001-1-4-1-1-1 **Price:** KSh 5,500.00