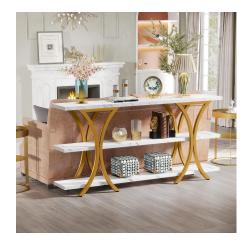

## **CONSOLE TABLE**

Elevate your entryway with our 70.8" Industrial Console Table, a perfect blend of rustic charm and modern utility. Crafted from durable 1.18" thick particleboard and supported by a heavy-duty metal frame, this console table ensures longevity and stability. With its generous dimensions of 70.8" W x 13.8" D x 33.5" H, it offers ample space to display your favorite decor pieces or keep everyday essentials organized. Featuring three-tier shelves, it provides convenient storage for books, plants, or decorative baskets, making it a versatile addition to any space. Upgrade your home with this stylish and functional console table today!

Read More **SKU:** N/A

Price: KSh 45,000.00