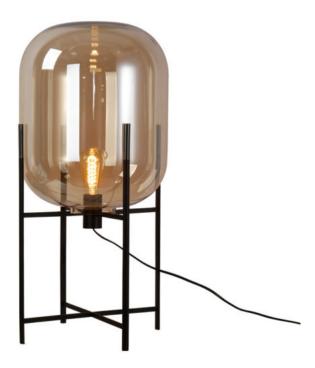

### LAMPS

Crafted with precision and artistry, our lamp combines functionality with aesthetic appeal, making it a standout piece in any room. Its sleek design and modern silhouette effortlessly complement various decor styles, from contemporary to traditional.

#### Read More

**SKU:** MNK-001-1-3-2-3 **Price:** KSh 12,500.00