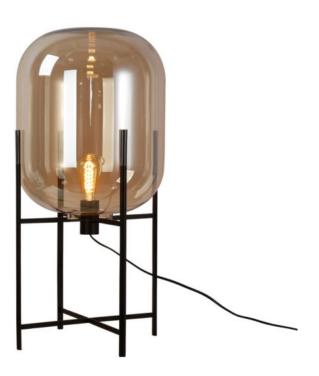

### **LAMPS**

Crafted with precision and artistry, our lamp combines functionality with aesthetic appeal, making it a standout piece in any room. Its sleek design and modern silhouette effortlessly complement various decor styles, from contemporary to traditional.

#### Read More

**SKU:** MNK-001-1-3-2-3-2-1 **Price:** KSh 7,000.00