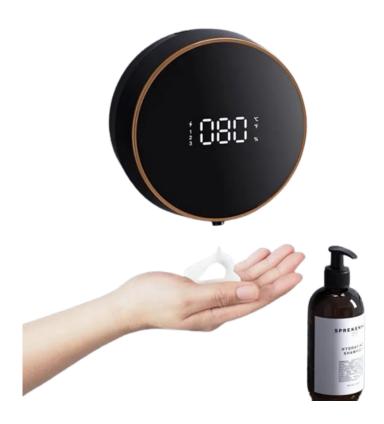

# **AUTOMATIC SOAP DISPENSER**

Experience convenience with our Automatic Soap Dispenser. Simply place your hand underneath, and it dispenses the perfect amount of soap every time. Keep your hands clean and hygienic with this touchfree solution. Ideal for homes, offices, and commercial spaces. Get yours today!

### **Read More**

**SKU:** MNK-001-1 **Price:** KSh 3,500.00