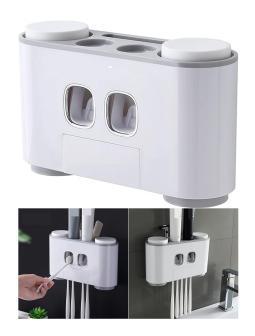

## **TOOTHPASTE DISPENSER**

Toothbrush dispenser is easy to dismantle for cleaning as well as easy to put back together. Keep your shower stall and bathroom sink clean and tidy.

### Read More

**SKU:** MNK-001-1-4-1-2 **Price:** KSh 2,800.00