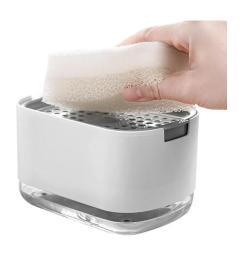

## **SOAP DISPENSER**

Elevate your handwashing experience with our sleek Soap Dispenser. Designed for both style and functionality, it's the perfect addition to any bathroom or kitchen. Easily refillable and mess-free, it ensures cleanliness with every pump. Upgrade your hygiene routine effortlessly. Shop now!

### Read More

**SKU:** MNK-001-1-1 **Price:** KSh 800.00